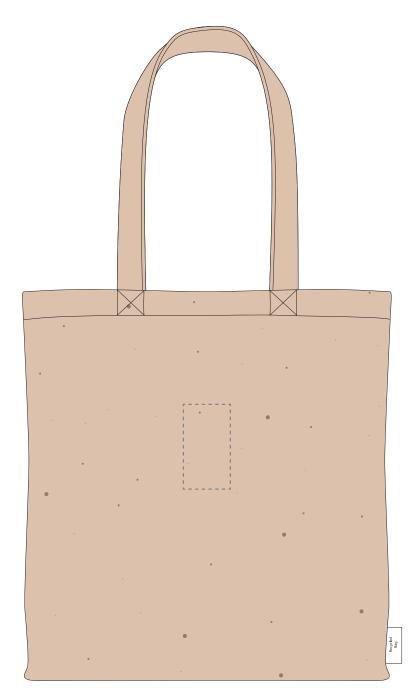

Your Ref: Quantity: Product Code: QB1561
Our Ref: Version: 1 Product Colour: NATURAL

**PRINTING CONCERNS:** 

We stock this item in the following colours

## MADERIA THREAD COLOUR

Colour 1

Colour 2

Colour 3

Colour 4

ARTWORK SCALE 25%

Product Image for visualisation - colours may vary

The dashed line is to demonstrate print area and will not appear on your printed item

## PLEASE NOTE:

- All colours including print and product are for visual purposes only and should not be regarded as the actual colour of the product and print.
- Some products may vary from batch to batch and may differ from previous orders.
- The colour and texture of a product can also have an effect on the final print colour.
- By approving this order we accept that you understand these terms.